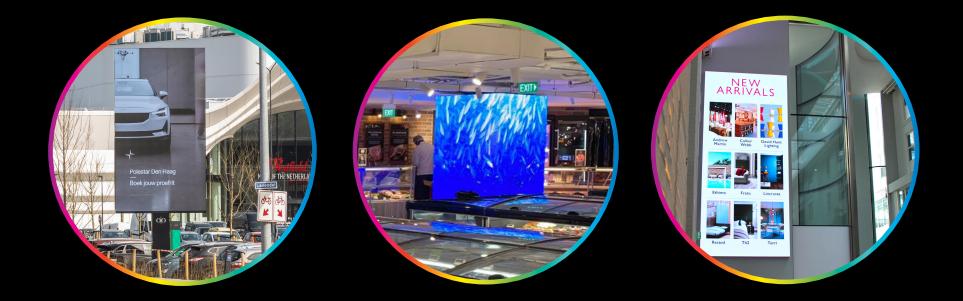

# BESPOKE

LUMOS

WFLKOM

Everything we build for our client is a tailor-made solution specifically designed, built and manufactured to meet your requirements. We welcome unique design requests and our custom-made solutions are proven to surpass our clients' expectations.

You aren't limited to a standard size or style. We do not constrain you by what already exists, because our reputation is built on ever evolving technology innovation. We can work alongside your architects, sculptors, and artists to create a bespoke LUMOS display full of flair and vision. Your digital signage should reflect the individuality of your company.